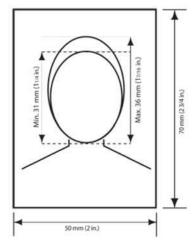

nths. They may be either black and white or colour.
- The photographs must be clear, well defined and taken against a plain white or light-coloured background.
- If the photographs are digital, they must not be altered in any way.
- Your face must be square to the camera with a neutral expression, neither frowning nor smiling, and with your mouth closed.
- You may wear non-tinted prescription glasses as long as your eyes are clearly visible. Make sure that the frame does not cover any part of your eyes. Sunglasses are not acceptable.
- A hairpiece or other cosmetic accessory is acceptable if it does not disguise your normal appearance.
- If you must wear a head covering for religious reasons, make sure your full facial features are not obscured.

# Photograph and head size specifications



- The frame size must be 50 mm x 70 mm (2" x 2  $\frac{3}{4}$ ").
- The photographs must show the full front view of the head, with the face in the middle of the photograph, and include the top of the shoulders.
- The size of the head, from chin to crown, must be between 31 mm (1 1/4") and 36 mm (1 7/16").

Citizenship application photograph specifications

- Crown means the top of the head or (if obscured by hair or a head covering) where the top of the head or skull would be if it could be seen.
- If the photographs do not meet the specifications, you will have to provide new photographs before your application can be processed.

## **Date Modified:**

2017-08-23

| Check application status (/english/my_application/status.asp)           |
|----------------------------------------------