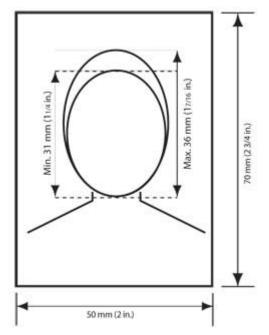

## Photograph and head size specifications

The frame size must be 50 mm x 70 mm (2'' x  $2\frac{3}{4}''$ ).